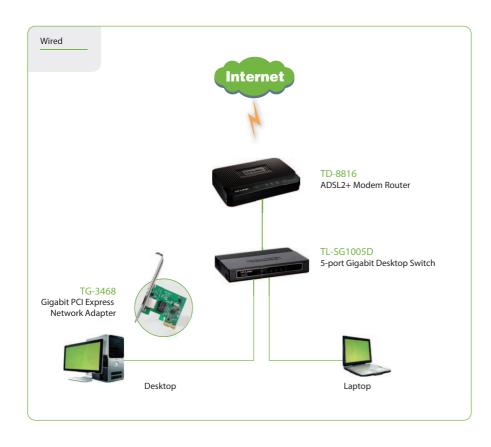

## • Diagram:

#### **Related Products:**

- ADSL2+ Modem Router TD-8816
- 5-Port Gigabit Desktop Switch TL-SG1005D