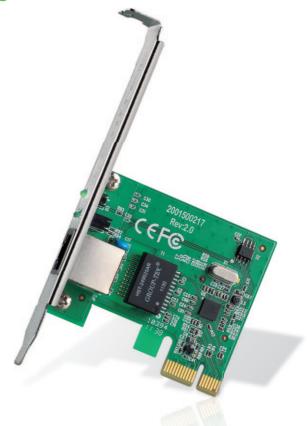

# TP-LINK®

Gigabit PCI Express Network Adapter

**TG-3468** 

## • Description:

The PCI Gigabit Express Network Adapter TG-3468 is a high performance adapter designed for the high-speed PCI Express Bus Architecture. Featured 10/100/1000Mbps auto-negotiation speed, 802.3x flow control and Wake-on-LAN technology, TG-3468 is a highly integrated and cost-effective Gigabit Ethernet Adapter, a good selection to upgrade your network.