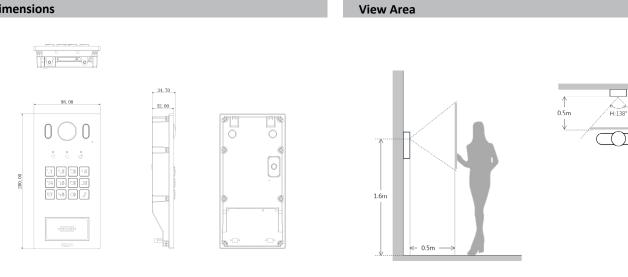

|
| Working Temperature | -40 °C to +60 °C (-40 °F to +140 °F)                                                                                                                           |
| Relative Humidity   | 20%–95% (RH)                                                                                                                                                   |
| Dimensions          | 200 mm × 98 mm × 32mm (7.87" × 3.86" × 1.26")                                                                                                                  |
| Weight              | 1.5 kg (3.31 lb)                                                                                                                                               |

## VTO3221E-P

### Dimensions



H:138°

## Application

, TH

ΒŊ



Rev 002.000 © 2023 Dahua. All rights reserved. Design and specifications are subject to change without notice. The images, specifications and information mentioned in the document are only for reference, and might differ from the actual product.