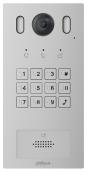

# VTO3221E-P Villa Outdoor Station

#### Features

- Keyboard villa door station
- Supplemental lighting with white light
- 2MP CMOS camera
- Mechanical button with Braille
- Aluminium alloy plate, IK08, IP55 (Apply silica gel to gaps between the device and the wall. Liquid sodium silicate is recommended. For details, see the quick start guide.)
- · Door release via password and Mifare card