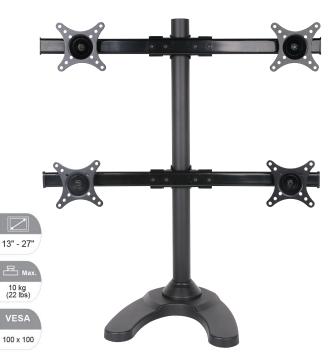

## **SPEED Curved Four Monitor Desk Stand**

Heavy gauge steel construction with weighted base for maximum stability. Simple 2 screw height adjustable design. Monitor cables can be hidden in the stand for simple cable management. Independent tilt, swivel and pivot system for each monitor for maximum ergonomic comfort.

- Up to 27" screen per mount
- VESA 100x100
- 10kg Max per mount
- ±15 Degree Tilt
- ±15 Swivel
- 360 Degree Rotate
- Colour: Black
- Lifetime Warranty

| Model No.        | CURVE-Q-STAND                              |
|------------------|--------------------------------------------|
| Max VESA         | 100 x 100                                  |
| Monitor Size     | 13" - 27"                                  |
| Supported weight | 10kg per mount                             |
| Tilt             | ± 15 degree                                |
| Swivel           | ±15 degree                                 |
| Rotate           | 360 degrees                                |
| Pole Diameter    | 48mm                                       |
| Pole Height      | 760mm                                      |
| Arm Span         | 735mm                                      |
| Base Type        | Stand                                      |
| Stand Type       | V-shape, Solid metal with<br>plastic cover |
| Material         | Steel & Aluminium                          |
| Unit Weight      | 10.4 kg                                    |
| Finish           | Powder Coating                             |
| Colour           | Black                                      |
| Pack Dimensions  | 130mm x 350mm x 785mm                      |
| Pack Weight      | 11.2kg                                     |
| Barcode          | 3888000343375                              |