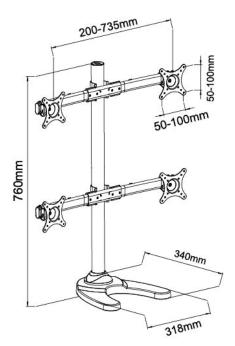

- Up to 27" screen per mount
- VESA 100x100
- 10kg Max per mount
- ±15 Degree Tilt
- ±15 Swivel
- 360 Degree Rotate
- Colour: Black
- Lifetime Warranty

| Model No.        | CURVE-Q-STAND                              |
|------------------|--------------------------------------------|
| Max VESA         | 100 x 100                                  |
| Monitor Size     | 13" - 27"                                  |
| Supported weight | 10kg per mount                             |
| Tilt             | ± 15 degree                                |
| Swivel           | ±15 degree                                 |
| Rotate           | 360 degrees                                |
| Pole Diameter    | 48mm                                       |
| Pole Height      | 760mm                                      |
| Arm Span         | 735mm                                      |
| Base Type        | Stand                                      |
| Stand Type       | V-shape, Solid metal with<br>plastic cover |
| Material         | Steel & Aluminium                          |
| Unit Weight      | 10.4 kg                                    |
| Finish           | Powder Coating                             |
| Colour           | Black                                      |
| Pack Dimensions  | 130mm x 350mm x 785mm                      |
| Pack Weight      | 11.2kg                                     |
| Barcode          | 3888000343375                              |