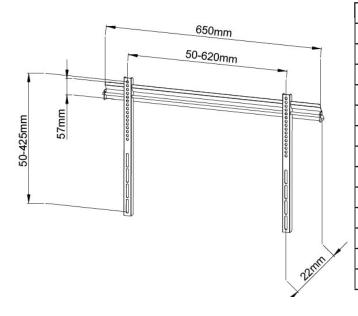

- Suitable for TVs from 40" to 65"
- VESA up to 600x400mm
- 60Kg Max Load
- 22mm Profile
- Bubble level
- Anti-Thief Lock
- Colour: Black
- Lifetime Warranty

| Model No.        | PLB134L                    |
|------------------|----------------------------|
| Max VESA         | 600 x 400                  |
| Suit TV Size     | 40" - 65"                  |
| Supported weight | 60kg                       |
| Profile          | 22mm                       |
| Bubble Level     | Included                   |
| Material         | Heavy Duty Steel           |
| Unit Weight      | 1.75 kg                    |
| Anti-Theft       | Yes (padlock not included) |
| Finish           | Powder Coating             |
| Colour           | Black                      |
| Pack Dimensions  | 65mm x 50mm x 685mm        |
| Pack Weight      | 1.8kg                      |
| Barcode          | 3888000342569              |