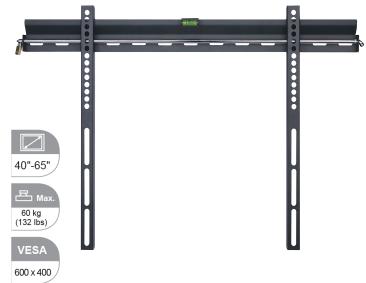

## **SPEED Slim TV Wall Mount**

Slim heavy-duty TV Wall bracket allows for VESA compatible TV to be installed just 22mm from the wall. Bubble level built into the bracket for perfect installation. Secure locking system offers peace-of-mind when installing TV in a public area. Open frame design allows for easy cable management.

- Suitable for TVs from 40" to 65"
- VESA up to 600x400mm
- 60Kg Max Load
- 22mm Profile
- Bubble level
- Anti-Thief Lock
- Colour: Black
- Lifetime Warranty

| Model No.        | PLB134L                    |
|------------------|----------------------------|
| Max VESA         | 600 x 400                  |
| Suit TV Size     | 40" - 65"                  |
| Supported weight | 60kg                       |
| Profile          | 22mm                       |
| Bubble Level     | Included                   |
| Material         | Heavy Duty Steel           |
| Unit Weight      | 1.75 kg                    |
| Anti-Theft       | Yes (padlock not included) |
| Finish           | Powder Coating             |
| Colour           | Black                      |
| Pack Dimensions  | 65mm x 50mm x 685mm        |
| Pack Weight      | 1.8kg                      |
| Barcode          | 3888000342569              |