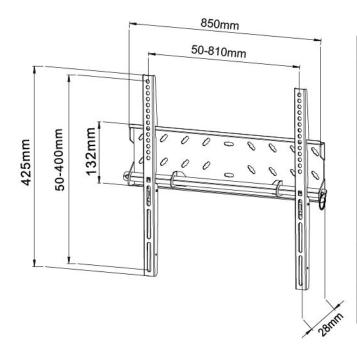

- Suitable for TVs from 42" to 80"
- VESA up to 800x400mm
- 80 kg Max Load
- 28mm Profile
- Bubble level
- Anti-Thief Lock
- Colour: Black
- Lifetime Warranty

| Model No.        | PLB142XL                   |
|------------------|----------------------------|
| Max VESA         | 800 x 400                  |
| Suit TV Size     | 42" - 80"                  |
| Supported weight | 80kg                       |
| Profile          | 28mm                       |
| Bubble Level     | Included                   |
| Material         | Heavy Duty Steel           |
| Unit Weight      | 3.3 kg                     |
| Anti-Theft Lock  | Yes (padlock not included) |
| Finish           | Powder Coating             |
| Colour           | Black                      |
| Pack Dimensions  | 38mm x 50mm x 910mm        |
| Pack Weight      | 2.9kg                      |
| Barcode          | 3888000342743              |