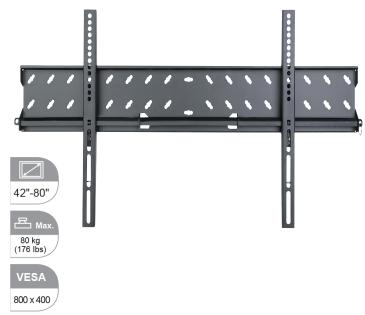

## **SPEED Fixed TV Wall Bracket**

Heavy-duty Fixed TV wall bracket suitable for VESA compatible TVs. Featuring Smart Locking System with side mounting holes for perfect horizontal adjustment during installation. Secure locking system offers peace-of-mind when installing TV in a public area.

- Suitable for TVs from 42" to 80"
- VESA up to 800x400mm
- 80 kg Max Load
- 28mm Profile
- Bubble level
- Anti-Thief Lock
- Colour: Black
- Lifetime Warranty

| Model No.        | PLB142XL                   |
|------------------|----------------------------|
| Max VESA         | 800 x 400                  |
| Suit TV Size     | 42" - 80"                  |
| Supported weight | 80kg                       |
| Profile          | 28mm                       |
| Bubble Level     | Included                   |
| Material         | Heavy Duty Steel           |
| Unit Weight      | 3.3 kg                     |
| Anti-Theft Lock  | Yes (padlock not included) |
| Finish           | Powder Coating             |
| Colour           | Black                      |
| Pack Dimensions  | 38mm x 50mm x 910mm        |
| Pack Weight      | 2.9kg                      |
| Barcode          | 3888000342743              |