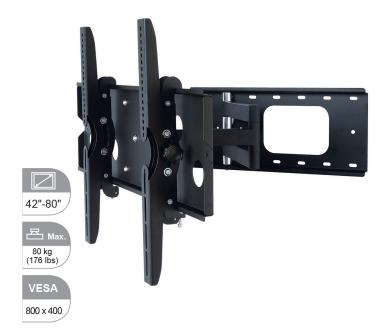

## **SPEED Articulated TV Wall Bracket**

Heavy-duty Fully-Articulated TV wall bracket suitable for VESA compatible TVs. Advanced extend and tilt system allows easy adjustment ±15 degrees for the optimal viewing angle. Included safety screws fix TV in place after installation to avoid unwanted movement.

- Suitable for TVs from 42" to 80"
- VESA up to 800x400mm
- 80kg Max Load
- 115-665mm Extension
- ± 15 Degree Tilt
- Allows ±2 degree lateral roll
- Single Arm Extension
- 180 Degree Swivel
- Bubble level
- Colour: Black
- Lifetime Warranty

| Model No.        | PLB109-84            |
|------------------|----------------------|
| Max VESA         | 800 x 400            |
| TV Size          | 42"-80"              |
| Supported weight | 80 kg                |
| Extension        | 115-665 mm           |
| Tilt             | ± 15 degree          |
| Swivel           | 180 degrees          |
| Rotate           | ± 2 degree           |
| Corner Mounting  | Yes                  |
| Arm Type         | Single Arm           |
| Bubble Level     | Included             |
| Material         | Heavy Duty Steel     |
| Unit Weight      | 11.7 kg              |
| Finish           | Powder Coating       |
| Color            | Black                |
| Pack Dimensions  | 110mm x 26mm x 790mm |
| Pack Weight      | 12.3kg               |
| Barcode          | 3880000160303        |