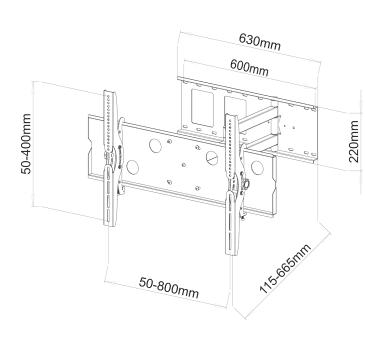

- Suitable for TVs from 42" to 80"
- VESA up to 800x400mm
- 80kg Max Load
- 115-665mm Extension
- ± 15 Degree Tilt
- Allows ±2 degree lateral roll
- Single Arm Extension
- 180 Degree Swivel
- Bubble level
- Colour: Black
- Lifetime Warranty

| Model No.        | PLB109-84            |
|------------------|----------------------|
| Max VESA         | 800 x 400            |
| TV Size          | 42"-80"              |
| Supported weight | 80 kg                |
| Extension        | 115-665 mm           |
| Tilt             | ± 15 degree          |
| Swivel           | 180 degrees          |
| Rotate           | ± 2 degree           |
| Corner Mounting  | Yes                  |
| Arm Type         | Single Arm           |
| Bubble Level     | Included             |
| Material         | Heavy Duty Steel     |
| Unit Weight      | 11.7 kg              |
| Finish           | Powder Coating       |
| Color            | Black                |
| Pack Dimensions  | 110mm x 26mm x 790mm |
| Pack Weight      | 12.3kg               |
| Barcode          | 3880000160303        |