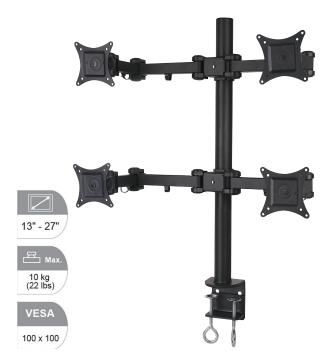

## **SPEED Quad Monitor Desk Mount**

Heavy duty monitor desk mount with double-lock "C" clamp for maximum stability.
Set the perfect ergonomic position for the monitor with the fully functional design, tilt, swivel and pivot the monitor for the maximum comfort. Monitor cables can be hidden in the stand for simple cable management.

- Up to 27" screen per mount
- VESA 100x100mm
- ±90 Degree Tilt
- 360 Degree Swivel
- 360 Degree Rotate
- 10 kg Max Load per mount
- Colour: Black
- Lifetime Warranty

| Model No.        | LCD482-Q              |
|------------------|-----------------------|
| Max VESA         | 100 x 100             |
| Monitor Size     | 13" - 27"             |
| Supported weight | 10kg per Arm          |
| Tilt             | ±90 degree            |
| Swivel           | 360 degrees           |
| Rotate           | 360 degrees           |
| Pole Diameter    | 48mm                  |
| Arm Extensions   | 4x (129mm + 196mm)    |
| Pole Height      | 725mm                 |
| Base Type        | Clamp                 |
| Clamp Type       | Double Lock           |
| Material         | Steel & Aluminium     |
| Unit Weight      | 9 kg                  |
| Finish           | Powder Coating        |
| Colour           | Black                 |
| Pack Dimensions  | 130mm x 300mm x 915mm |
| Pack Weight      | 10kg                  |
| Barcode          | 3888000343368         |