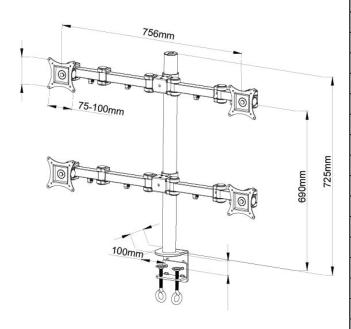

- Up to 27" screen per mount
- VESA 100x100mm
- ±90 Degree Tilt
- 360 Degree Swivel
- 360 Degree Rotate
- 10 kg Max Load per mount
- Colour: Black
- Lifetime Warranty

| Model No.        | LCD482-Q              |
|------------------|-----------------------|
| Max VESA         | 100 x 100             |
| Monitor Size     | 13" - 27"             |
| Supported weight | 10kg per Arm          |
| Tilt             | ±90 degree            |
| Swivel           | 360 degrees           |
| Rotate           | 360 degrees           |
| Pole Diameter    | 48mm                  |
| Arm Extensions   | 4x (129mm + 196mm)    |
| Pole Height      | 725mm                 |
| Base Type        | Clamp                 |
| Clamp Type       | Double Lock           |
| Material         | Steel & Aluminium     |
| Unit Weight      | 9 kg                  |
| Finish           | Powder Coating        |
| Colour           | Black                 |
| Pack Dimensions  | 130mm x 300mm x 915mm |
| Pack Weight      | 10kg                  |
| Barcode          | 3888000343368         |