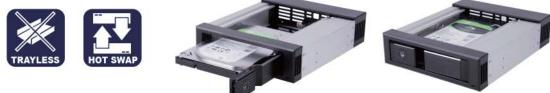

## 5.25" device bay to 3.5" SAS/SATA drive bay with hot-swappable and tray-less design

- Adjustable HDD activity status and reserved 2 pin 40mm cooling fan slot
- Tray-less & screw-less design
- Aluminum body with triangle metal key locks design to secure your data
- Fits one 3.5" SAS 12 Gbit/s or SATA 6 Gbit/s hard drive in one 5.25" half height device bay & fully supports hot-swap function and tray-less design

## **Tray-less & screw-less design, Fully supports hot-swap function**

www.silverstonetek.com