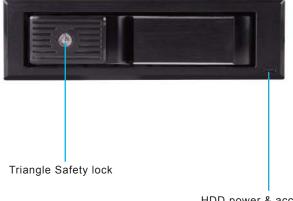

## 5.25" device bay to 3.5" SAS/SATA drive bay with hot-swappable and tray-less design

- Adjustable HDD activity status and reserved 2 pin 40mm cooling fan slot
- Tray-less & screw-less design
- Aluminum body with triangle metal key locks design to secure your data
- Fits one 3.5" SAS 12 Gbit/s or SATA 6 Gbit/s hard drive in one 5.25" half height device bay & fully supports hot-swap function and tray-less design