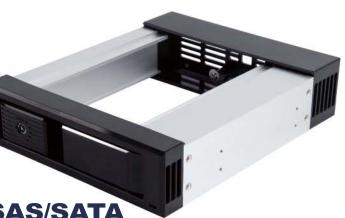

## 5.25" device bay to 3.5" SAS/SATA drive bay with hot-swappable and tray-less design

- Adjustable HDD activity status and reserved 2 pin 40mm cooling fan slot
- Tray-less & screw-less design
- Aluminum body with triangle metal key locks design to secure your data
- Fits one 3.5" SAS 12 Gbit/s or SATA 6 Gbit/s hard drive in one 5.25" half height device bay & fully supports hot-swap function and tray-less design

## **Tray-less & screw-less design, Fully supports hot-swap function**

www.silverstonetek.com