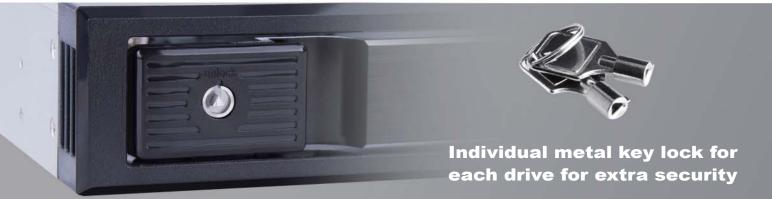

## 5.25" device bay to 3.5" SAS/SATA drive bay with hot-swappable and tray-less design

- Adjustable HDD activity status and reserved 2 pin 40mm cooling fan slot
- Tray-less & screw-less design
- Aluminum body with triangle metal key locks design to secure your data
- Fits one 3.5" SAS 12 Gbit/s or SATA 6 Gbit/s hard drive in one 5.25" half height device bay & fully supports hot-swap function and tray-less design

## Specifications

| Model               | SST-FS301                                                     |
|---------------------|---------------------------------------------------------------|
| Color               | Black                                                         |
| Material            | Aluminum body & aluminum front bezel & plastic clip button    |
| Form factor         | 5.25" half height device bay x 1                              |
| Drive support       | 1 x 3.5" SAS*/SATA HDD or SSD                                 |
| Transfer rate       | Up to 12 Gbit/s** (depends on HDD/SSD speed)                  |
| Host interface      | 7 pin SATA connector x 1 or SAS* primary channel connections. |
| Power connector     | SATA 15 pin x 1                                               |
| Drive door security | Triangle metal key lock design                                |
| Number of Key       | 2                                                             |
| LED indicator       | Power ON : Blue Accessing : Purple blinking                   |
| Switch button       | HDD LED:ON/OFF                                                |
| Net weight          | 400g                                                          |
| Dimension           | 146mm (W) x 42mm (H) x 175mm (D)                              |
| Remark              |                                                               |