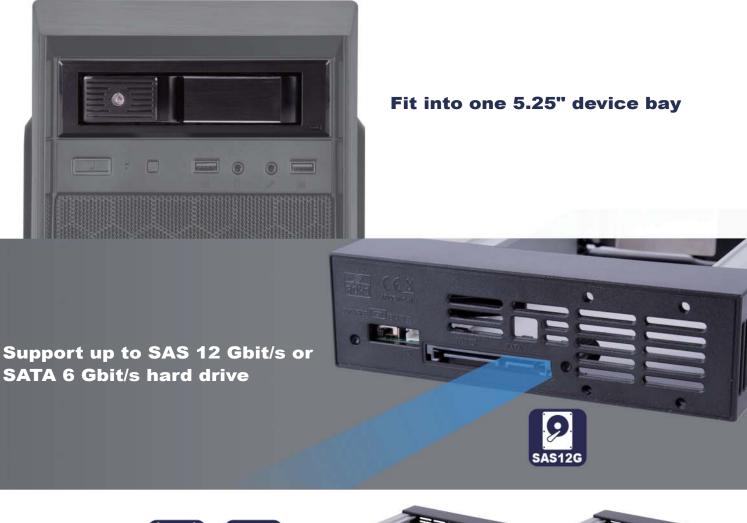

## 5.25" device bay to 3.5" SAS/SATA drive bay with hot-swappable and tray-less design

- Adjustable HDD activity status and reserved 2 pin 40mm cooling fan slot
- Tray-less & screw-less design
- Aluminum body with triangle metal key locks design to secure your data
- Fits one 3.5" SAS 12 Gbit/s or SATA 6 Gbit/s hard drive in one 5.25" half height device bay & fully supports hot-swap function and tray-less design

## Specifications

| Model               | SST-FS301                                                     |
|---------------------|---------------------------------------------------------------|
| Color               | Black                                                         |
| Material            | Aluminum body & aluminum front bezel & plastic clip button    |
| Form factor         | 5.25" half height device bay x 1                              |
| Drive support       | 1 x 3.5" SAS*/SATA HDD or SSD                                 |
| Transfer rate       | Up to 12 Gbit/s** (depends on HDD/SSD speed)                  |
| Host interface      | 7 pin SATA connector x 1 or SAS* primary channel connections. |
| Power connector     | SATA 15 pin x 1                                               |
| Drive door security | Triangle metal key lock design                                |
| Number of Key       | 2                                                             |
| LED indicator       | Power ON : Blue Accessing : Purple blinking                   |
| Switch button       | HDD LED:ON/OFF                                                |
| Net weight          | 400g                                                          |
| Dimension           | 146mm (W) x 42mm (H) x 175mm (D)                              |
| Remark              |                                                               |