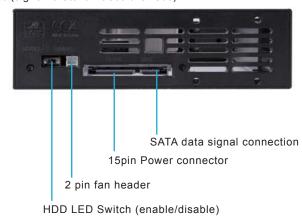

## Specifications

| Model               | SST-FS301                                                     |
|---------------------|---------------------------------------------------------------|
| Color               | Black                                                         |
| Material            | Aluminum body & aluminum front bezel & plastic clip button    |
| Form factor         | 5.25" half height device bay x 1                              |
| Drive support       | 1 x 3.5" SAS*/SATA HDD or SSD                                 |
| Transfer rate       | Up to 12 Gbit/s** (depends on HDD/SSD speed)                  |
| Host interface      | 7 pin SATA connector x 1 or SAS* primary channel connections. |
| Power connector     | SATA 15 pin x 1                                               |
| Drive door security | Triangle metal key lock design                                |
| Number of Key       | 2                                                             |
| LED indicator       | Power ON : Blue Accessing : Purple blinking                   |
| Switch button       | HDD LED:ON/OFF                                                |
| Net weight          | 400g                                                          |
| Dimension           | 146mm (W) x 42mm (H) x 175mm (D)                              |
| Remark              |                                                               |