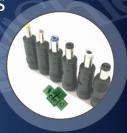

## **Power Connectors** Included:

Complete set of DC Power Jack tip adaptors allowing simple connection to all devices using DC plugpacks.

| DC MINI-UPS                             |                                                                                                                                                                                                           |
|-----------------------------------------|-----------------------------------------------------------------------------------------------------------------------------------------------------------------------------------------------------------|
| Model Number                            | PSDCM36                                                                                                                                                                                                   |
| INPUT                                   |                                                                                                                                                                                                           |
| Voltage DC                              | 12V-24V DC                                                                                                                                                                                                |
| OUTPUT                                  |                                                                                                                                                                                                           |
| Voltage                                 | 12V / 15V / 19V / 24V Auto Detection                                                                                                                                                                      |
| Current                                 | 36W = 3A / 2.4A / 1.89A / 1.5A                                                                                                                                                                            |
| Protection                              | Short Circuit Protection   Over Load Protection   Over Current Protection  <br>Over Voltage Protection   Over Charging   Over Discharging                                                                 |
| BATTERY                                 |                                                                                                                                                                                                           |
| Туре                                    | Lithium-ion 18650 type battery (4 x 2600mAh)                                                                                                                                                              |
| Voltage                                 | 7.4V                                                                                                                                                                                                      |
| Capacity                                | 5200mAh                                                                                                                                                                                                   |
| Protection                              | Over Charge Protection   Over Discharge Protection   Over Current   Over Voltage                                                                                                                          |
| Backup Time                             | 36W = Full 20 minutes / 18W Half 60 minutes                                                                                                                                                               |
| INDICATORS                              |                                                                                                                                                                                                           |
| LED                                     | ON Green, Battery Yellow, Fault Red                                                                                                                                                                       |
| OUTPUT CONNECTORS                       |                                                                                                                                                                                                           |
| Output Cord                             | DC Power Cord + Terminal                                                                                                                                                                                  |
| Included Connector<br>(Total: 6 pieces) | F5.5mm x 2.5mm / M5.5mm x 2.1mm & F5.5mm x 2.1mm / M5.5mm x 2.5mm<br>F4.8mm x 1.7mm / M5.5mm x 2.1mm & F5.5 x 2.1mm / M4.8mm x 1.7mm<br>F3.5mm x 1.35mm / M5.5mm x 2.1mm & F5.5 x 2.1mm / M3.5mm x 1.35mm |
| DIMENSIONS                              |                                                                                                                                                                                                           |
| Dimension, D x W x H (mm)               | 105 x 80 x 43                                                                                                                                                                                             |
| Weight (grams)                          | 320                                                                                                                                                                                                       |
| ENVIRONMENT                             |                                                                                                                                                                                                           |
| Humidity                                | 0% to 95% Non-condensing                                                                                                                                                                                  |
| Operating Temperature                   | 0°C to 40°C                                                                                                                                                                                               |
| TYPICAL DEVICE BACKUP T                 | IMES                                                                                                                                                                                                      |
| Small Router                            | 24 hours                                                                                                                                                                                                  |
|                                         | 1                                                                                                                                                                                                         |