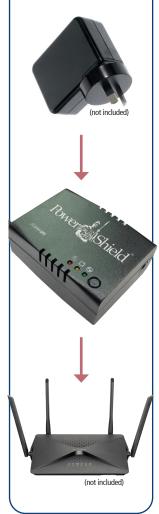

## DC Mini UPS PSDCM36

Voltage Selection of 12, 15, 19, 24Vdc

DC-DC Inline UPS

The PowerShield DC Mini 36 is an inline DC UPS designed to provide emergency power backup to DC powered equipment including modems, routers, VOIP phones, surveillance equipment, alarm systems and many critical telecommunication devices.

## Features:

- Includes 4 x Li-Ion batteries
- Auto-start when plugged in
- Microprocessor control
- Multicolour LED indicator and manual Power Off Switch
- Overload, short circuit, overcharge and overdischarge protection
- Long backup time
- Adiitional terminal output for hardwired DC connection