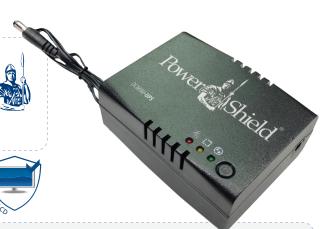

## DC Mini UPS PSDCM36

Voltage Selection of 12, 15, 19, 24Vdc

DC-DC Inline UPS

The PowerShield DC Mini 36 is an inline DC UPS designed to provide emergency power backup to DC powered equipment including modems, routers, VOIP phones, surveillance equipment, alarm systems and many critical telecommunication devices.

## Features:

- Includes 4 x Li-Ion batteries
- Auto-start when plugged in
- Microprocessor control
- Multicolour LED indicator and manual Power Off Switch
- Overload, short circuit, overcharge and overdischarge protection
- Long backup time
- Adiitional terminal output for hardwired DC connection