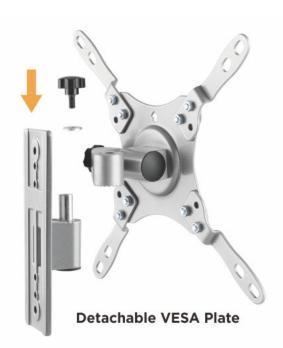

- Suitable for TVs from 13" to 43"
- VESA up to 200x200mm
- 15 kg Max Load
- 86mm Profile
- Bubble level
- Detachable VESA Plate
- Colour: Metallic Grey
- Lifetime Warranty

| Model No.        | SDA37-220            |
|------------------|----------------------|
| Max VESA         | 200 x 200            |
| Suit TV Size     | 13" - 43"            |
| Supported weight | 15kg                 |
| Profile          | 86mm                 |
| Bubble Level     | Included             |
| Material         | Aluminium, Steel     |
| Unit Weight      | 1.05 kg              |
| Detachable Plate | Yes                  |
| Finish           | Powder Coating       |
| Colour           | Metallic Plate       |
| Pack Dimensions  | 221mm x 221mm x 86mm |
| Pack Weight      | 0.95kg               |
| Barcode          | 746935035266         |