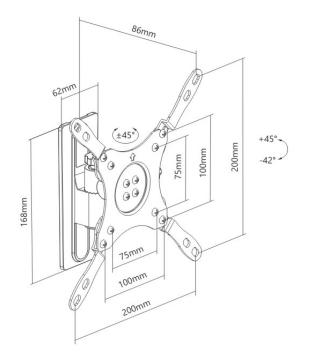

- Suitable for TVs from 13" to 43"
- VESA up to 200x200mm
- 15 kg Max Load
- 86mm Profile
- Bubble level
- Detachable VESA Plate
- Colour: Metallic Grey
- Lifetime Warranty

| Model No.        | SDA37-220            |
|------------------|----------------------|
| Max VESA         | 200 x 200            |
| Suit TV Size     | 13" - 43"            |
| Supported weight | 15kg                 |
| Profile          | 86mm                 |
| Bubble Level     | Included             |
| Material         | Aluminium, Steel     |
| Unit Weight      | 1.05 kg              |
| Detachable Plate | Yes                  |
| Finish           | Powder Coating       |
| Colour           | Metallic Plate       |
| Pack Dimensions  | 221mm x 221mm x 86mm |
| Pack Weight      | 0.95kg               |
| Barcode          | 746935035266         |