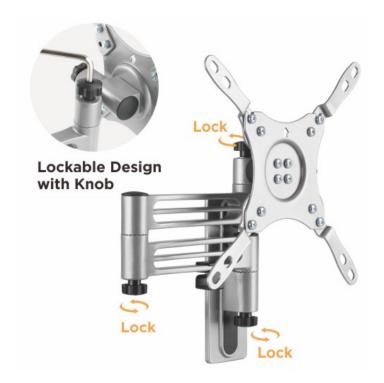

## SPEED LOCKABLE FULL-MOTION RV TV MOUNT

The SDA37-222 is a contemporary designed TV mount specially intended for the RV, Motor Home, travel trailer and more. Its lockable design prevents the mount from shaking. An included bubble level makes it easy to perform an accurate level TV Installation.