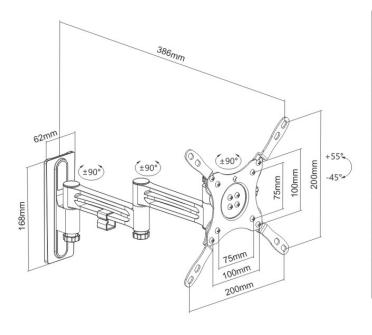

- Suitable for TVs from 13" to 43"
- VESA up to 200x200mm
- 15 kg Max Load
- 86mm Profile
- Bubble level
- Slide-in Wall Plate
- Colour: Metallic Grey
- Lifetime Warranty

| Model No.        | SDA37-222            |
|------------------|----------------------|
| Max VESA         | 200 x 200            |
| Suit TV Size     | 13" - 43"            |
| Supported weight | 15kg                 |
| Profile          | 86mm                 |
| Bubble Level     | Included             |
| Material         | Aluminium, Steel     |
| Unit Weight      | 1.05 kg              |
| Detachable Plate | Yes                  |
| Finish           | Powder Coating       |
| Colour           | Metallic Plate       |
| Pack Dimensions  | 221mm x 221mm x 86mm |
| Pack Weight      | 0.95kg               |
| Barcode          | 746935035273         |