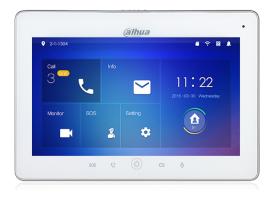

### Features

- 10" TFT Capacitive touch screen, 1024x600
- IPC surveillance
- 6ch wired alarm integration, 8ch wireless alarm integration(Only support 433MHZ )
- Micro SD card optional, max 32GB
- Record & Snapshot(SD card needed)

| Technical Specification |                                     |
|-------------------------|-------------------------------------|
| Model                   | VTH5241DW-S2                        |
| System                  |                                     |
| Main Processor          | Embedded Micro Processor            |
| Operation System        | Embedded LINUX OS                   |
| Video                   |                                     |
| Video Compression       | H.264                               |
| Audio                   |                                     |
| Audio Compression       | G.711                               |
| Audio Input             | All-direction Microphone            |
| Audio Output            | Built-in Loudspeaker                |
| Bidirectional Talk      | Support Dual-way Bidirectional talk |
| Display                 |                                     |
| LCD Screen              | 10" 1024x600                        |
| Operation Mode          |                                     |
| Input                   | Touch buttons and capacitive screen |
| Interface               |                                     |
| Wired Zones             | 6 on-board zones                    |
| Wireless Zones          | 8 wireless zones                    |
| Alarm Out               | 1                                   |
|                         |                                     |