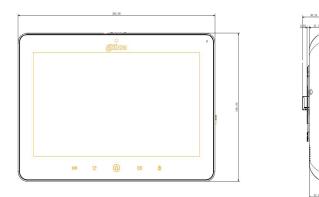

### Dimensions

## Network <sub>Wi-Fi</sub>

| Wi-Fi               | IEEE802.11b/g/n 2400~2483.5MHz CE EIRP≤20dBm,<br>FCC POWER≤30dBm |
|---------------------|------------------------------------------------------------------|
| Ethernet            | 10M/100Mbps Self-adaptive                                        |
| Network Protocol    | TCP/IP                                                           |
| General             |                                                                  |
| Memory Slot         | Micro SD, Max 32GB                                               |
| Installation        | Surface                                                          |
| Power               | DC 12V, PoE (802.3af)                                            |
| Power Consumption   | Work ≤8W                                                         |
| Working Temperature | -10°C to +55°C                                                   |
| Relative Humidity   | 10%RH-90%RH                                                      |
| Dimensions          | 265.0mm×180.0mm×22.5mm                                           |
| Weight              | 1kg                                                              |